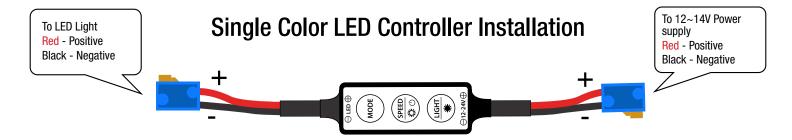

**Installation: 1.** Connect LED strip to LED output on the controller. **2.** Connect power cable to 12~24VDC power supply as shown. Input voltage should match the voltage of the LED strip.

**Key Functions: MODE:** Press this key to switch between 8 dynamic modes. **SPEED/BRIGHTNESS - / POWER OFF:** Dynamic Mode - Quickly press to adjust the speed of the dynamic modes, 10 different speeds are available. Static Mode - Quickly press to adjust brightness, 10 levels of brightness are available. Power Off - Press and hold for about 1 second to switch controller off. Press any key to turn controller back on. On wake-up the controller will resume using the settings in use prior to power off. **LIGHT / BRIGHTNESS + :** Switches to Static Mode. Press to increase brightness. Press and hold key for 1 second to select max brightness.